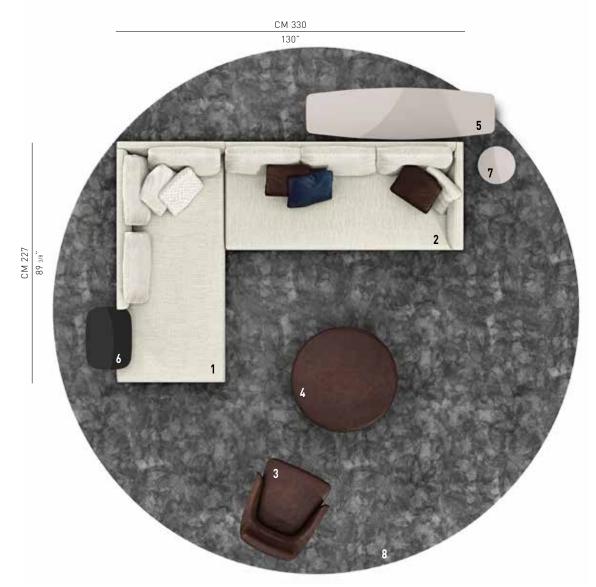

#### SOFA ARRANGEMENT

- 1 ANDERSEN SLIM 103 CHAISE-LONGUE CM 227X103 H85
- 2 ANDERSEN SLIM 103 ELEMENT WITH 1 ARMREST DX CM 227X103 H85

#### FURNISHING ACCESSORIES

- 3 COLEY-SOFT ARMCHAIR CM 81X91 H88
- 4 DENNY OTTOMAN Ø CM 100 H33
- 5 WILSON CONSOLE TABLE CM 180X50 H65
- 6 CLYFFORD COFFEE TABLE CM 60X44 H51
- 7 CESAR COFFEE TABLE Ø CM 36 H45
- 8 DIBBETS RUG Ø CM 500

#### Furnishing accessories

3 COLEY-SOFT ARMCHAIR CM 81X91 H88

**4 DENNY** OTTOMAN Ø CM 100 H32

5 WILSON CONSOLE TABLE CM 180X50 H65

6 CLYFFORD COFFEE TABLE CM 60X44 H51

7 CESAR COFFEE TABLE Ø CM 36 H45

8 DIBBETS RUG Ø CM 500