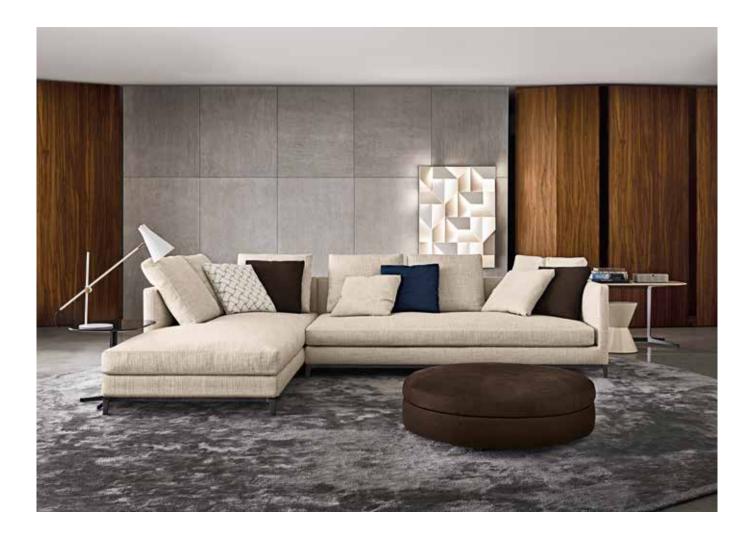

# ANDERSEN SLIM 103

DESIGN RODOLFO DORDONI

A sofa whose light, slender structure was designed to accommodate an abundance of cushions, for a comfortable, yet decorative effect.

The arrangement depicted is just one example of the many different compositions possible with our seating systems. We suggest that you contact the nearest Minotti dealer to explore the options most suited to your needs and select the upholstery of your choice from the exclusive Minotti collection.

#### ANDERSEN SLIM 103 — arrangement 01

#### SOFA ARRANGEMENT

- 1 ANDERSEN SLIM 103 CHAISE-LONGUE CM 227X103 H85
- 2 ANDERSEN SLIM 103 ELEMENT WITH 1 ARMREST DX CM 227X103 H85

#### FURNISHING ACCESSORIES

- 3 COLEY-SOFT ARMCHAIR CM 81X91 H88
- 4 DENNY OTTOMAN Ø CM 100 H33
- 5 WILSON CONSOLE TABLE CM 180X50 H65
- 6 CLYFFORD COFFEE TABLE CM 60X44 H51
- 7 CESAR COFFEE TABLE Ø CM 36 H45
- 8 DIBBETS RUG Ø CM 500

#### Furnishing accessories

3 COLEY-SOFT ARMCHAIR CM 81X91 H88

**4 DENNY** OTTOMAN Ø CM 100 H32

5 WILSON CONSOLE TABLE CM 180X50 H65

6 CLYFFORD COFFEE TABLE CM 60X44 H51

7 CESAR COFFEE TABLE Ø CM 36 H45

8 DIBBETS RUG Ø CM 500