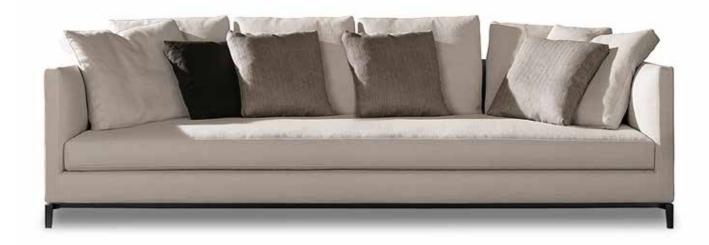

# ANDERSEN SLIM 103

DESIGN RODOLFO DORDONI

A sofa whose light, slender structure was designed to accommodate an abundance of cushions, for a comfortable, yet decorative effect.

The arrangement depicted is just one example of the many different compositions possible with our seating systems. We suggest that you contact the nearest Minotti dealer to explore the options most suited to your needs and select the upholstery of your choice from the exclusive Minotti collection.

#### ANDERSEN SLIM 103 — arrangement 01